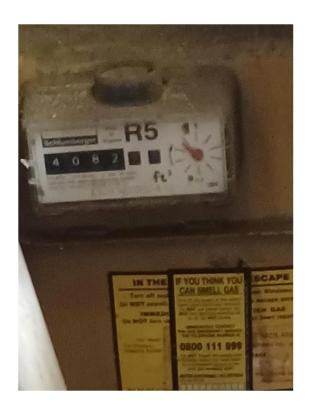

#### Rear fire exit door

<u>wc</u>

**Electric meter read** 

**Meter Read** 

**Gas Heater** 

Ceiling to office

| Signed:          | Print Name: | Appendix 5 |
|------------------|-------------|------------|
| Date:            |             |            |
| NSDC - LANDLORD: |             |            |
| Signed:          | Print Name: |            |
| Date:            |             |            |