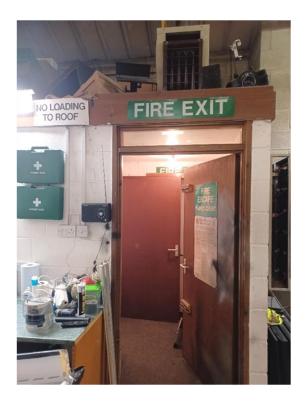

#### Rear fire exit door

<u>wc</u>

**Electric meter read** 

**Meter Read** 

**Gas Heater** 

Ceiling to office

| Signed:          | Print Name: | Appendix 5 |
|------------------|-------------|------------|
| Date:            |             |            |
| NSDC - LANDLORD: |             |            |
| Signed:          | Print Name: |            |
| Date:            |             |            |