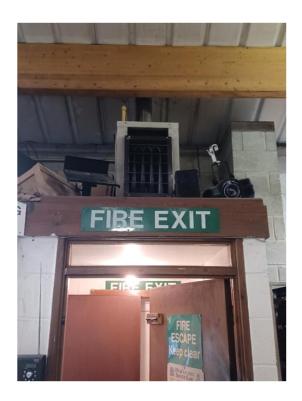

#### Rear fire exit door

<u>wc</u>

**Electric meter read** 

**Meter Read** 

**Gas Heater** 

Ceiling to office

| Signed:          | Print Name: | Appendix 5 |
|------------------|-------------|------------|
| Date:            |             |            |
| NSDC - LANDLORD: |             |            |
| Signed:          | Print Name: |            |
| Date:            |             |            |