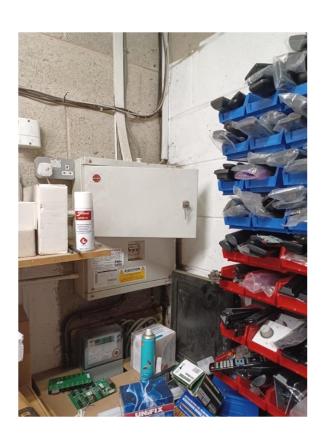

|                    |                                                                      |                               |
| WATER                                       |                    |                                                                      |                               |
| GAS                                         |                    |                                                                      |                               |

PHOTOGRAPHS Appendix 5



**Front Elevation** 



**Inside Front Door** 



**Office** 



**Office** 



**Inside front roller shutter** 



**Storage** 



Office timber stud wall



**Door to office** 



Kitchen Area



**Workshop Store** 



**Door to WC** 



#### Rear fire exit door



<u>wc</u>





**Electric meter read** 



**Meter Read** 



**Gas Heater** 



Ceiling to office

| Signed:          | Print Name: | Appendix 5 |
|------------------|-------------|------------|
| Date:            |             |            |
| NSDC - LANDLORD: |             |            |
| Signed:          | Print Name: |            |
| Date:            |             |            |